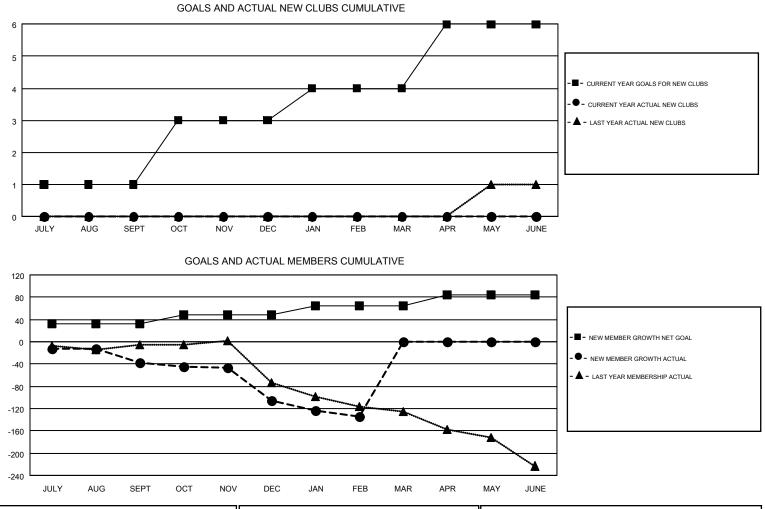

#### GMT: HAL GRIFFIN

| GMT    | CA. | 1 |
|--------|-----|---|
| Givi i | Un. | 1 |

|                       | Club          | s         |               |                       | Me                                                             | embers                                                       |                                                    |
|-----------------------|---------------|-----------|---------------|-----------------------|----------------------------------------------------------------|--------------------------------------------------------------|----------------------------------------------------|
| RESULTS FOR 2016-2017 |               |           |               | RESULTS FOR 2016-2017 |                                                                |                                                              |                                                    |
| QUARTER               | NEW CLUB GOAL | NEW CLUBS | DROPPED CLUBS | QUARTER               | NEW MEMBER GROWTH<br>NET GOAL (not reinstated<br>or transfers) | NEW MEMBER<br>GROWTH ACTUAL (not<br>reinstated or transfers) | DROPPED<br>MEMBERS ACTUAL<br>(including transfers) |
| JULY/AUG/SEPT         | 1             | 0         | 2             | JULY/AUG/SEPT         | 33                                                             | 114                                                          | 152                                                |
| OCT/NOV/DEC           | 2             | 0         | 3             | OCT/NOV/DEC           | 16                                                             | 61                                                           | 129                                                |
| JAN/FEB/MAR           | 1             | 0         | 0             | JAN/FEB/MAR           | 16                                                             | 52                                                           | 81                                                 |
| APR/MAY/JUNE          | 2             | 0         | 0             | APR/MAY/JUNE          | 20                                                             | 0                                                            | 0                                                  |